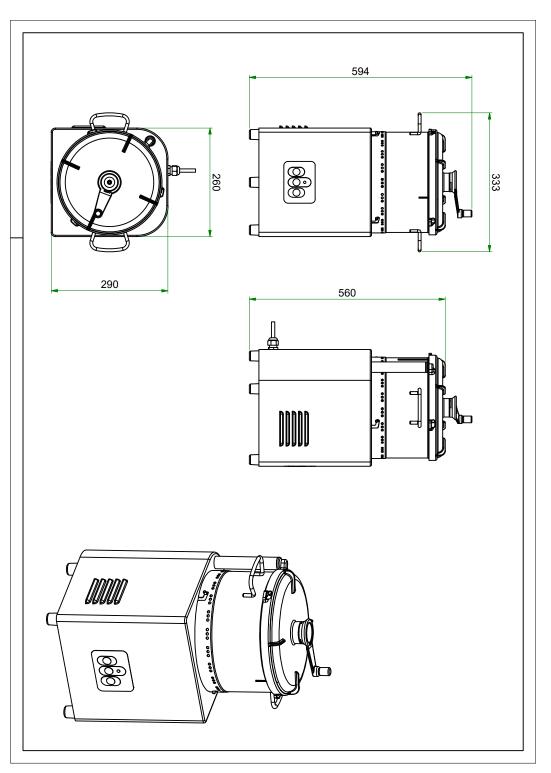

Net Weight [kg]

Technical drawing

#### Technical parameters

| Cutter 8l                                |          |                                                                                             |  |
|------------------------------------------|----------|---------------------------------------------------------------------------------------------|--|
| Model                                    | SAP Code | 00013739                                                                                    |  |
| <b>1. SAP Code:</b> 00013739             |          | <b>13. Loading:</b><br>230 V / 1N - 50 Hz                                                   |  |
| <b>2. Net Width [mm]:</b> 260            |          | <b>14. Volume capacity of the container [l]:</b><br>8.00                                    |  |
| <b>3. Net Depth [mm]:</b> 290            |          | <b>15. Control type:</b><br>Mechanical 24 V: Start, stop, puls                              |  |
| <b>4. Net Height [mm]:</b> 560           |          | <b>16. Safety cover:</b> polycarbonate with squeegee                                        |  |
| <b>5. Net Weight [kg]:</b> 24.50         |          | <b>17. Safety element:</b><br>lid microswitch                                               |  |
| <b>6. Gross Width [mm]:</b> 340          |          | <b>18. Number of revolutions / min:</b> 1400                                                |  |
| <b>7. Gross depth [mm]:</b><br>385       |          | <b>19. Safety Microswitch:</b><br>Yes                                                       |  |
| 8. Gross Height [mm]:<br>755             |          | <b>20. Start /stop:</b><br>Yes                                                              |  |
| <b>9. Gross Weight [kg]:</b><br>26.50    |          | <b>21. Standard equipment for device:</b> smooth knife included in the price of the machine |  |
| 10. Device type:<br>Electric unit        |          | <b>22. Additional information:</b> possibility to order perforated and serrated knife       |  |
| 11. Material:<br>Stainless steel         |          | <b>23. Unmountable bowl:</b><br>Yes                                                         |  |
| <b>12. Power electric [kW]:</b><br>1.140 |          | <b>24. Suitable operations:</b><br>Chopping, whipping and kneading                          |  |